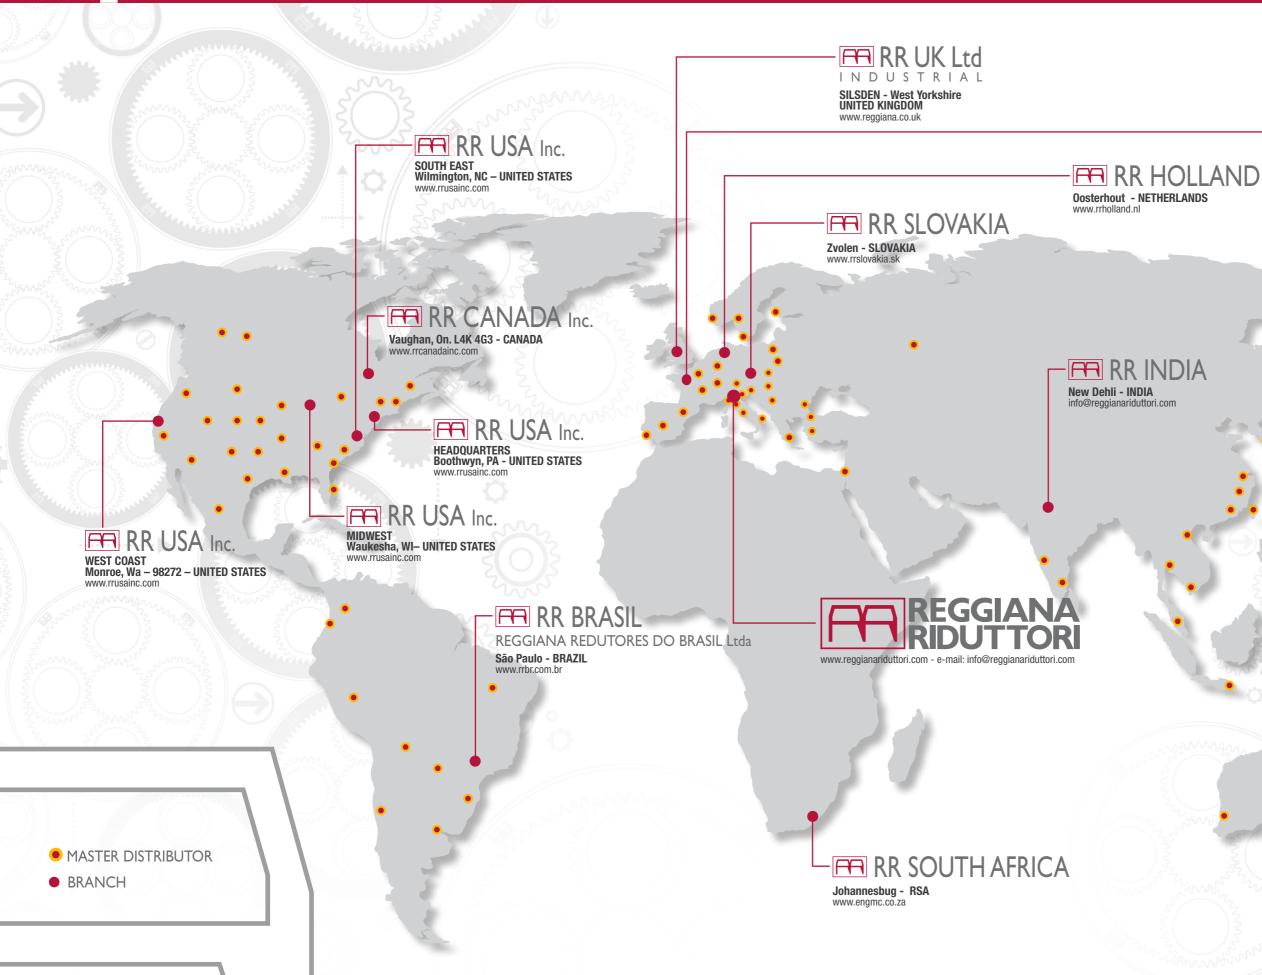

nce to torque peaks are just a couple of the many features of our product ranges.

All products in our range can be equipped with custom made accessories to ensure a perfect and simple assembly on your system.

















T2max Nm=2,500-4,300,000 **Ratio**=1.12-5061

Helical and bevel helical line, combined units.







# WHEEL & TRACK DRIVES

- made with alloyed steels
- maximum performances
- high resistance to impacts
- great radial and axial loads capabilities

### SLEW DRIVES

- reinforced output supports
- compact dimensions
- high radial load resistance
- wide range of accessories
- negative brakes



### **WINCH** DRIVES

- **modular** configurations
- double, triple and bevel options
- compact design
- wide range of accessories
- easy maintenance

# RA GLOBAL SALES NETWORK