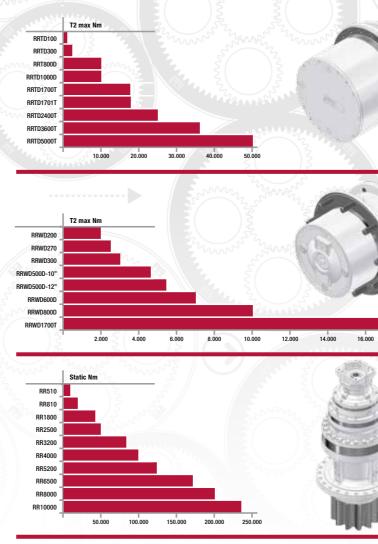

# WHEEL & TRACK DRIVES

- made with alloyed steels
- maximum performances
- high resistance to impacts
- great radial and axial loads capabilities