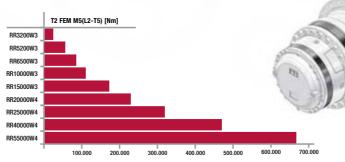

All products in our range can be equipped with custom made accessories to ensure a perfect and simple assembly on your system.

T2max Nm=2,500-4,300,000 **Ratio**=1.12-5061

Helical and bevel helical line, combined units.