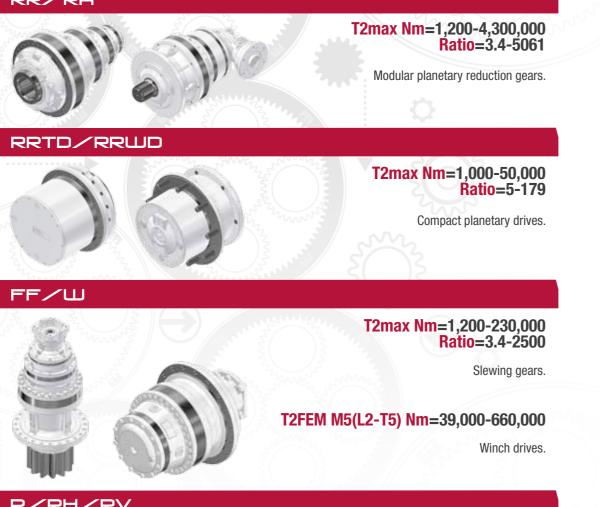

# WHEEL & TRACK DRIVES

- made with alloyed steels
- maximum performances
- high resistance to impacts
- great radial and axial loads capabilities

### SLEW DRIVES

- reinforced output supports
- compact dimensions
- high radial load resistance
- wide range of accessories
- negative brakes

### **WINCH** DRIVES

- **modular** configurations
- double, triple and bevel options
- compact design
- wide range of accessories
- easy maintenance